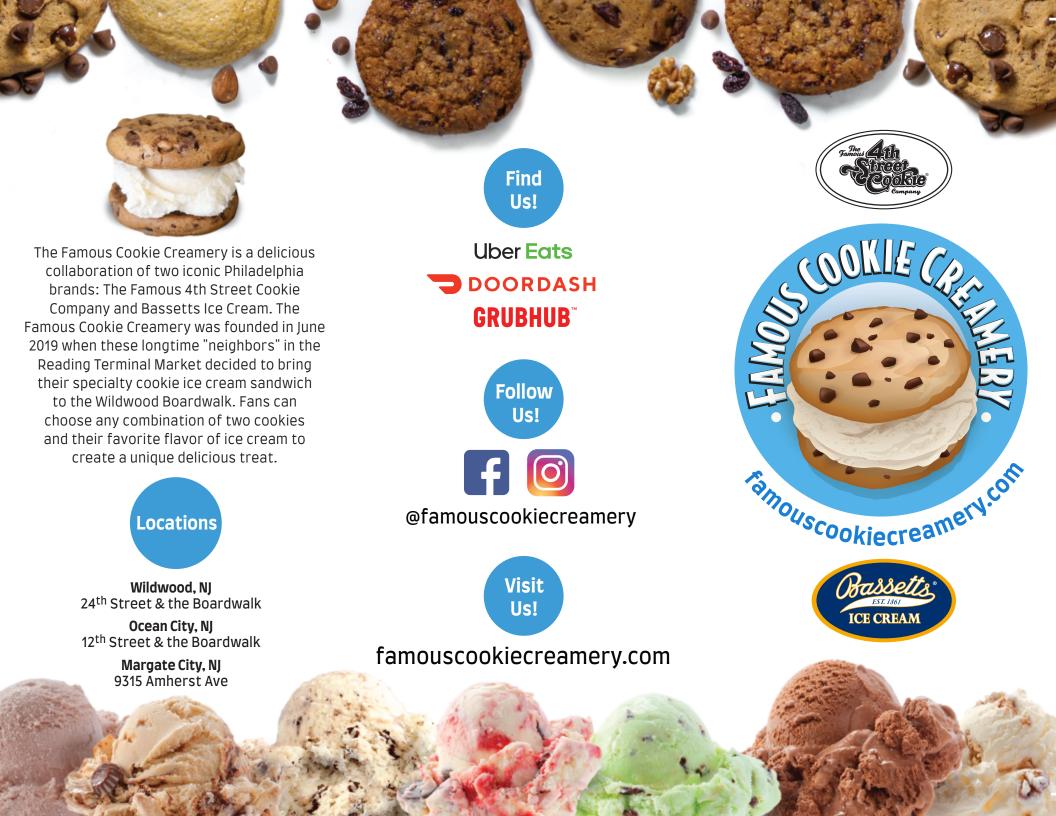

## **Cookie Flavors**

Blueberry Muffin

Chocolate Chip

Chocolate Chip Walnut

Double Dark Chocolate Chip

Oatmeal Raisin

Peanut Butter

Peanut Butter Chocolate Chip