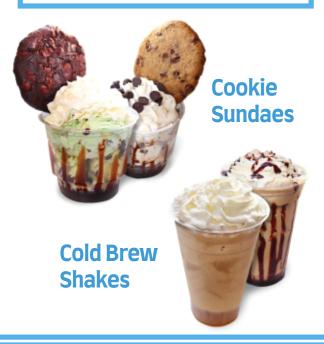

## **Ice Cream Flavors**

Vanilla Fudge Brownie Chocolate Strawberry Peanut Butter Swirl Raspberry Truffle Mint Chocolate Chip Cinnamon Cookies and Cream Coffee Sorbet - rotating flavor Salted Caramel

Pretzel Cookie Dough

Seasonal flavors available

**Milkshakes** Regular &

famouscookiecreamery.com