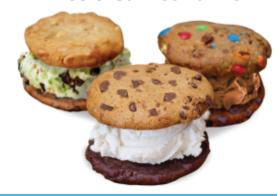

## Ice Cream Sandwich

## How to make a Famous Cookie Ice Cream Sandwich

Choose 2 Famous Cookies

Choose 1 flavor of Bassetts Ice Cream