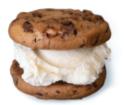

## Ice Cream Sandwich

## How to make a Famous Cookie Ice Cream Sandwich

Choose 2 Famous Cookies

Choose 1 flavor of Bassetts Ice Cream